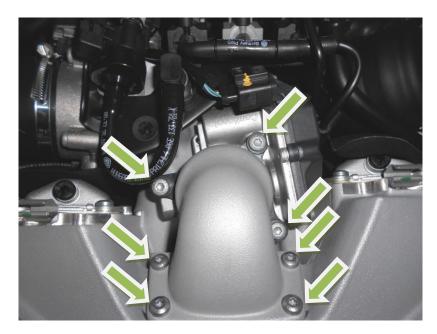

#### 3. Undo 7x T30 Torx bolts

- 4. Carefully remove the cast aluminium elbow and plastic flange. Cover both openings to prevent foreign objects from falling in to the engine.
- 5. Twist and pull the lower flange out of the cast aluminium elbow.