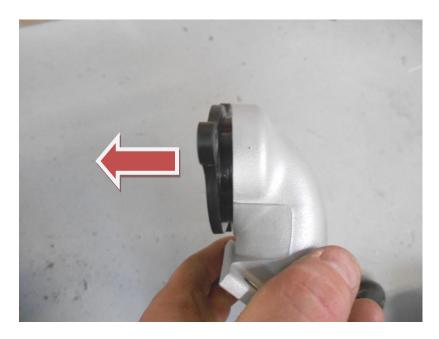

#### 3. Undo 7x T30 Torx bolts

- 4. Carefully remove the cast aluminium elbow and plastic flange. Cover both openings to prevent foreign objects from falling in to the engine.
- 5. Twist and pull the lower flange out of the cast aluminium elbow.