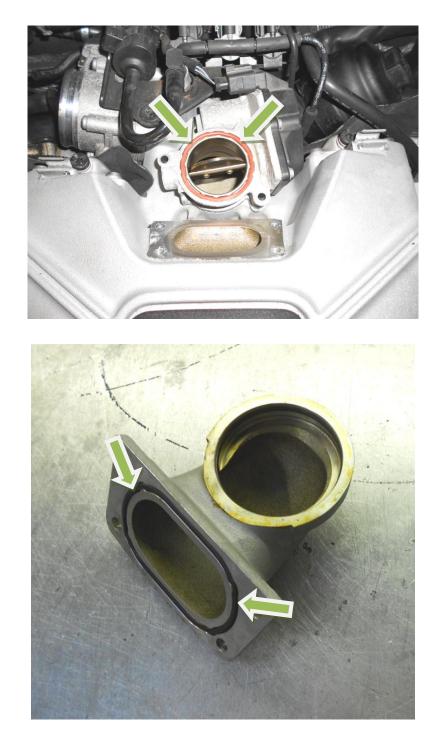

#### 3. Undo 7x T30 Torx bolts

- 4. Carefully remove the cast aluminium elbow and plastic flange. Cover both openings to prevent foreign objects from falling in to the engine.
- 5. Twist and pull the lower flange out of the cast aluminium elbow.