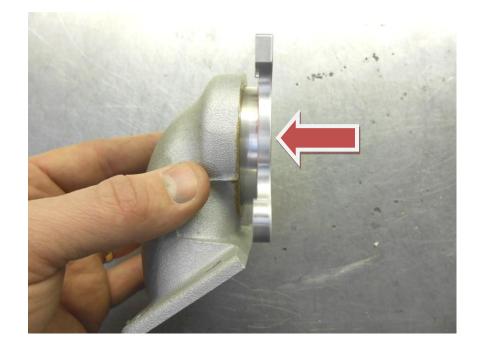

6. Lubricate the internal O-ring inside the cast elbow.

7. Push the Forge Boost Tap squarely into cast elbow.

8. Ensure the O-rings in both the cast elbow and bypass valve are seated correctly.

9. Test fit the cast elbow and boost tap without bolts to correctly align the holes in the cast elbow and billet boost tap.

10. Using the original Torx bolts secure the cast elbow and billet boost tap in position.

11. Your installation should now be complete.

Check out <u>WWW.FORGEMOTORSPORT.CO.UK</u> and <u>WWW.FORGEMOTORSPORT.COM</u>