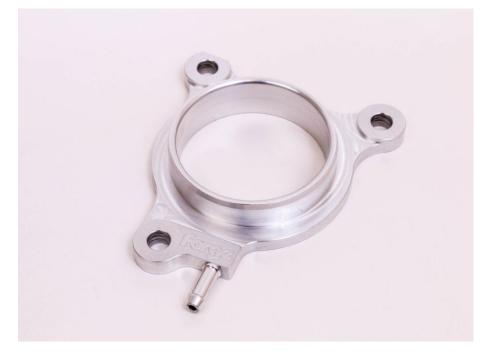

# **INSTALLATION INSTRUCTIONS**

The Forge billet boost tap allows the fitment of an aftermarket boost gauge to the supercharger system on the Audi 3.0TFSI engine. This allows boost level to be monitored while on the move and while tuning on the dyno.

6. Lubricate the internal O-ring inside the cast elbow.

7. Push the Forge Boost Tap squarely into cast elbow.

8. Ensure the O-rings in both the cast elbow and bypass valve are seated correctly.

9. Test fit the cast elbow and boost tap without bolts to correctly align the holes in the cast elbow and billet boost tap.

10. Using the original Torx bolts secure the cast elbow and billet boost tap in position.

11. Your installation should now be complete.

Check out <u>WWW.FORGEMOTORSPORT.CO.UK</u> and <u>WWW.FORGEMOTORSPORT.COM</u>