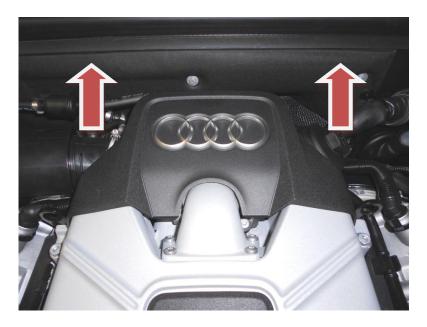

#### **Tools Required:**

- T30 Torx
- Suitable silicone lubricant.
- 1. Open and secure the bonnet.

2. At the back on the engine carefully pull the plastic cover upwards.