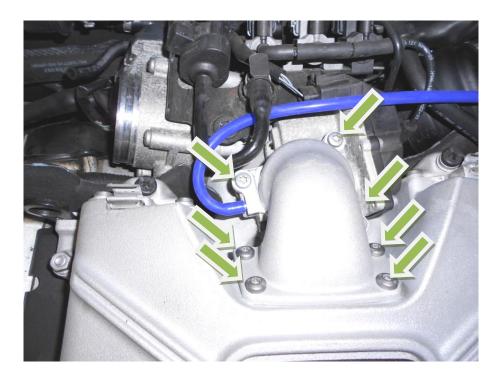

#### 3. Undo 7x T30 Torx bolts

- 4. Carefully remove the cast aluminium elbow and plastic flange. Cover both openings to prevent foreign objects from falling in to the engine.
- 5. Twist and pull the lower flange out of the cast aluminium elbow.