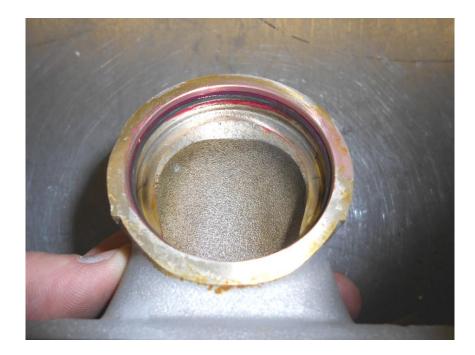

6. Lubricate the internal O-ring inside the cast elbow.

7. Push the Forge Boost Tap squarely into cast elbow.

8. Ensure the O-rings in both the cast elbow and bypass valve are seated correctly.

9. Test fit the cast elbow and boost tap without bolts to correctly align the holes in the cast elbow and billet boost tap.